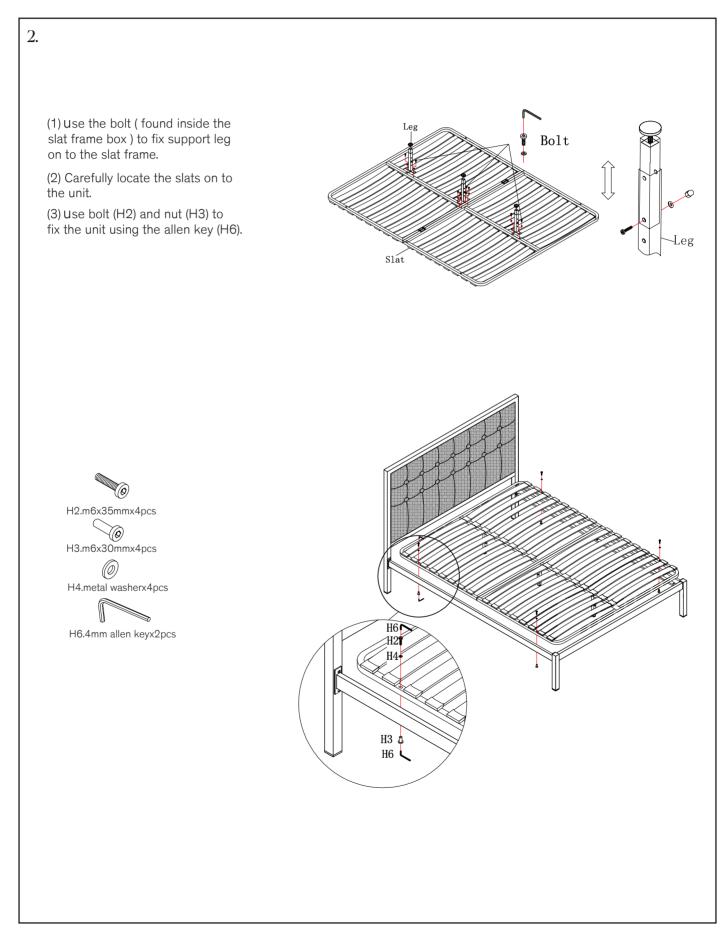

#### Fixtures and fittings supplied (not actual size)

H1:bolt m6x20mm 8pcs

H2:bolt m6x35mm 4pcs

H3: nut m6x30mm 4pcs

H4: metal washer Ø16xØ6x1mm 12pcs

H6: allen key 4mm 2pcs