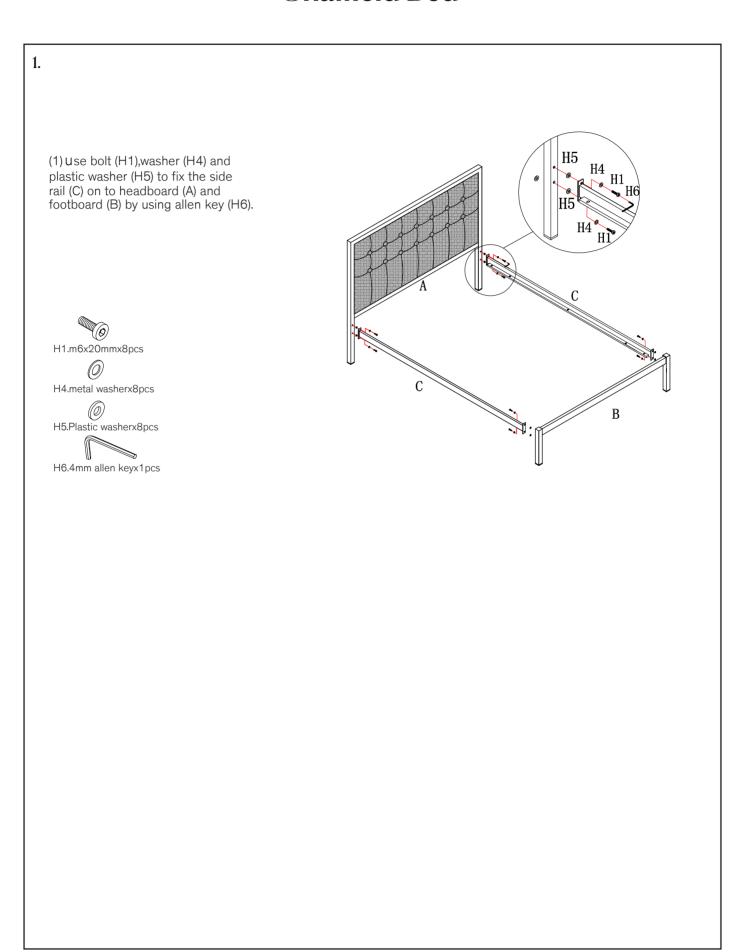

#### Components supplied (not actual size)

A:Headboard 1433x38x1150mm(double) 1583x38x1150mm(king) 1893x38x1150mm(super king) 1pcs

B:Footboard 1433x38x355mm(double) 1583x38x355mm(king) 1893x38x355mm(super king) 1pcs

C:Side rails
25x60x1920mm(double)
25x60x2020mm(king)
25x60x2020mm(super king)
2pcs

#### Fixtures and fittings supplied (not actual size)

H1:bolt m6x20mm 8pcs

H2:bolt m6x35mm 4pcs

H3: nut m6x30mm 4pcs

H4: metal washer Ø16xØ6x1mm 12pcs

H6: allen key 4mm 2pcs