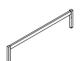

C:Side rails
25x60x1920mm(double)
25x60x2020mm(king)
25x60x2020mm(super king)
2pcs