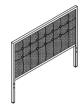

#### Components supplied (not actual size)

A:Headboard 1433x38x1150mm(double) 1583x38x1150mm(king) 1893x38x1150mm(super king) 1pcs

B:Footboard 1433x38x355mm(double) 1583x38x355mm(king) 1893x38x355mm(super king) 1pcs